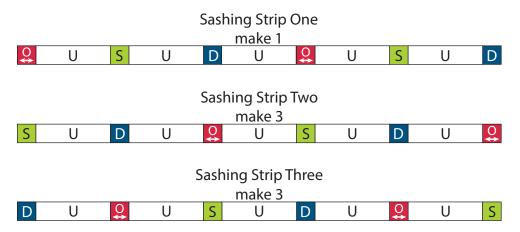

- **7.** Sew (6) assorted 2-1/2" squares and (5) **U** 2-1/2" x 8-1/2" strips together, alternating them, to make (1) **Sashing Strip One**.
- **8.** Repeat **Step 7** and refer to the figures below for fabric identification, placement and orientation to make (3) **Sashing Strip Twos** and (3) **Sashing Strip Threes**.

## **QUILT ASSEMBLY**

- **9.** Sew (6) **U** 2 ½" x 8 ½" strips and (5) assorted 8 ½" squares together to make (1) **Pieced Row**. Repeat to make (6) **Pieced Rows** total.
- **10.** Sew (7) assorted **Sashing Strips** and (6) **Pieced Rows** together, alternating them, to make the quilt top.