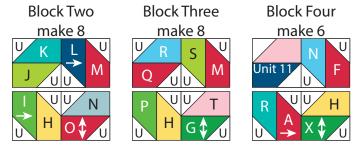

**4.** Repeat **Step 3** and refer to figures for component identification, placement and orientation to make (8) **Unit 10** squares, (14) **Unit 11** squares and (8) **Unit 12** squares. Unit 10 Unit 11 Unit 12

make 14
Unit 6

- **5.** Sew (1) **Unit 9** square to the left side of (1) **Unit 10** square to make the top row. Sew (1) **Unit 11** square to the left side of (1) **Unit 12** square to make the bottom row. Sew the (2) rows together lengthwise to make (1) **Block One** square. The block should measure 8-1/2" square. Repeat to make (8) **Block One** squares total.
  - Block One make 8 Unit 9 Unit 10 Unit 12
- **6.** Repeat **Steps 1-5** and refer to figures below for component identification, placement, seam direction and orientation to make (8) **Block Two** squares, (8) **Block Three** squares and (6) **Block Four** squares.