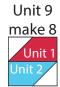

**3.** Sew (1) **Unit 1** strip to the top of (1) **Unit 2** strip lengthwise to make (1) **Unit 9** square (Fig. 10). The block should measure 4-1/2" square. Repeat to make (8) **Unit 9** squares total.