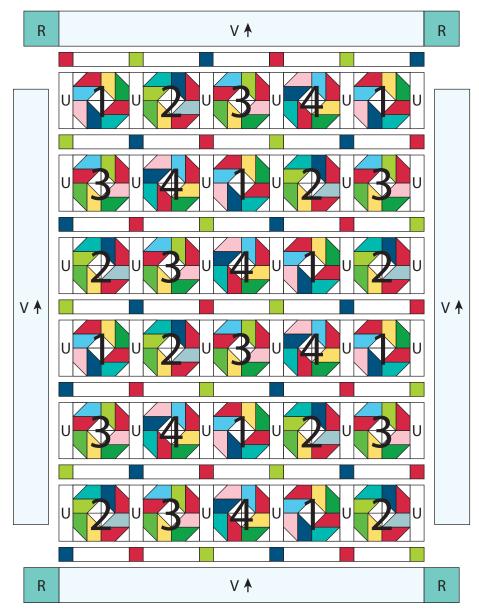

## QUILT DIAGRAM

*Note:* If this Benartex pattern is included in a kit, any questions about the kit should be addressed to the vendor from whom you bought it.

BORDER ASSEMBLY MEASURE WIDTH AND LENGTH OF THE QUILT TOP TO ENSURE BORDER SIZES, BELOW ARE OUR CUTTING SIZES.

**11.** Sew (1) **V** 5-1/2" x (62-1/2") strip to each side of the quilt top. Sew (1) **R** 5-1/2" square to each end (1) **V** 5-1/2" x (52-1/2") strip. Repeat to make a second strip. Sew the strips to the top and bottom of quilt top.

## **QUILT ASSEMBLY**

- **9.** Sew (6) **U** 2 ½" x 8 ½" strips and (5) assorted 8 ½" squares together to make (1) **Pieced Row**. Repeat to make (6) **Pieced Rows** total.
- **10.** Sew (7) assorted **Sashing Strips** and (6) **Pieced Rows** together, alternating them, to make the quilt top.