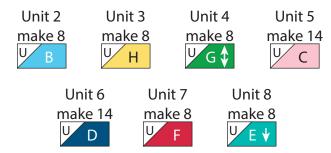

## **BLOCK ASSEMBLY**

Note: The arrows in figures represent the fabric print direction. Pay attention to the fabric and unit orientations when assembling various components.

- 1. Place (1) U 2-1/2" square on the left side of (1) A 2-1/2" x 4-1/2" strip, right sides together. Sew across the diagonal of the square from the upper right corner to the lower left corner. Flip open the triangle formed and press. Trim away the excess fabric from behind the triangle, leaving a 1/4" seam allowance to make (1) Unit 1 strip. Repeat Unit 1 to make (8) Unit 1 strips total.
- 2. Repeat **Step 1** and refer to figures below for fabric identification, placement, orientation and seam direction to make (8) **Unit 2** strips, (8) **Unit 3** strips, (8) **Unit 4** strips, (14) **Unit 5** strips, (14) **Unit 6** strips, (8) **Unit 7** strips and (8) **Unit 8** strips.