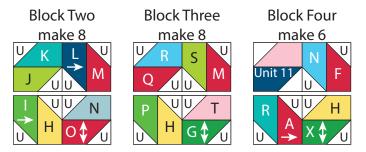

make 14
Unit 6

- **5.** Sew (1) **Unit 9** square to the left side of (1) **Unit 10** square to make the top row. Sew (1) **Unit 11** square to the left side of (1) **Unit 12** square to make the bottom row. Sew the (2) rows together lengthwise to make (1) **Block One** square. The block should measure 8-1/2" square. Repeat to make (8) **Block One** squares total.
- Block One make 8 Unit 9 Unit 10 Unit 12
- **6.** Repeat **Steps 1-5** and refer to figures below for component identification, placement, seam direction and orientation to make (8) **Block Two** squares, (8) **Block Three** squares and (6) **Block Four** squares.