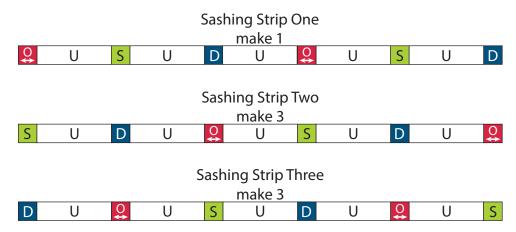

- **7.** Sew (6) assorted 2-1/2" squares and (5) **U** 2-1/2" x 8-1/2" strips together, alternating them, to make (1) **Sashing Strip One**.
- **8.** Repeat **Step 7** and refer to the figures below for fabric identification, placement and orientation to make (3) **Sashing Strip Twos** and (3) **Sashing Strip Threes**.

## **QUILT ASSEMBLY**

- **9.** Sew (6) **U** 2 ½" x 8 ½" strips and (5) assorted 8 ½" squares together to make (1) **Pieced Row**. Repeat to make (6) **Pieced Rows** total.
- **10.** Sew (7) assorted **Sashing Strips** and (6) **Pieced Rows** together, alternating them, to make the quilt top.