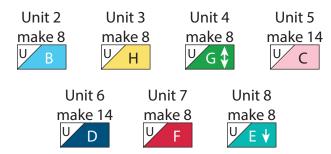

## **BLOCK ASSEMBLY**

Note: The arrows in figures represent the fabric print direction. Pay attention to the fabric and unit orientations when assembling various components.

- 1. Place (1) U 2-1/2" square on the left side of (1) A 2-1/2" x 4-1/2" strip, right sides together. Sew across the diagonal of the square from the upper right corner to the lower left corner. Flip open the triangle formed and press. Trim away the excess fabric from behind the triangle, leaving a 1/4" seam allowance to make (1) Unit 1 strip. Repeat Unit 1 to make (8) Unit 1 strips total.
- 2. Repeat **Step 1** and refer to figures below for fabric identification, placement, orientation and seam direction to make (8) **Unit 2** strips, (8) **Unit 3** strips, (8) **Unit 4** strips, (14) **Unit 5** strips, (14) **Unit 6** strips, (8) **Unit 7** strips and (8) **Unit 8** strips.

**3.** Sew (1) **Unit 1** strip to the top of (1) **Unit 2** strip lengthwise to make (1) **Unit 9** square (Fig. 10). The block should measure 4-1/2" square. Repeat to make (8) **Unit 9** squares total.

**4.** Repeat **Step 3** and refer to figures for component identification, placement and orientation to make (8) **Unit 10** squares, (14) **Unit 11** squares and (8) **Unit 12** squares. Unit 10 Unit 11 Unit 12