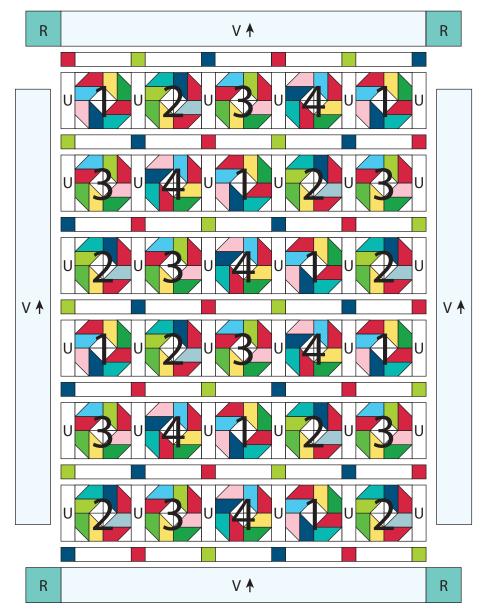

## **QUILT ASSEMBLY**

- **9.** Sew (6) **U** 2 ½" x 8 ½" strips and (5) assorted 8 ½" squares together to make (1) **Pieced Row**. Repeat to make (6) **Pieced Rows** total.
- **10.** Sew (7) assorted **Sashing Strips** and (6) **Pieced Rows** together, alternating them, to make the quilt top.

BORDER ASSEMBLY MEASURE WIDTH AND LENGTH OF THE QUILT TOP TO ENSURE BORDER SIZES, BELOW ARE OUR CUTTING SIZES.

**11.** Sew (1) **V** 5-1/2" x (62-1/2") strip to each side of the quilt top. Sew (1) **R** 5-1/2" square to each end (1) **V** 5-1/2" x (52-1/2") strip. Repeat to make a second strip. Sew the strips to the top and bottom of quilt top.

## QUILT DIAGRAM

*Note:* If this Benartex pattern is included in a kit, any questions about the kit should be addressed to the vendor from whom you bought it.